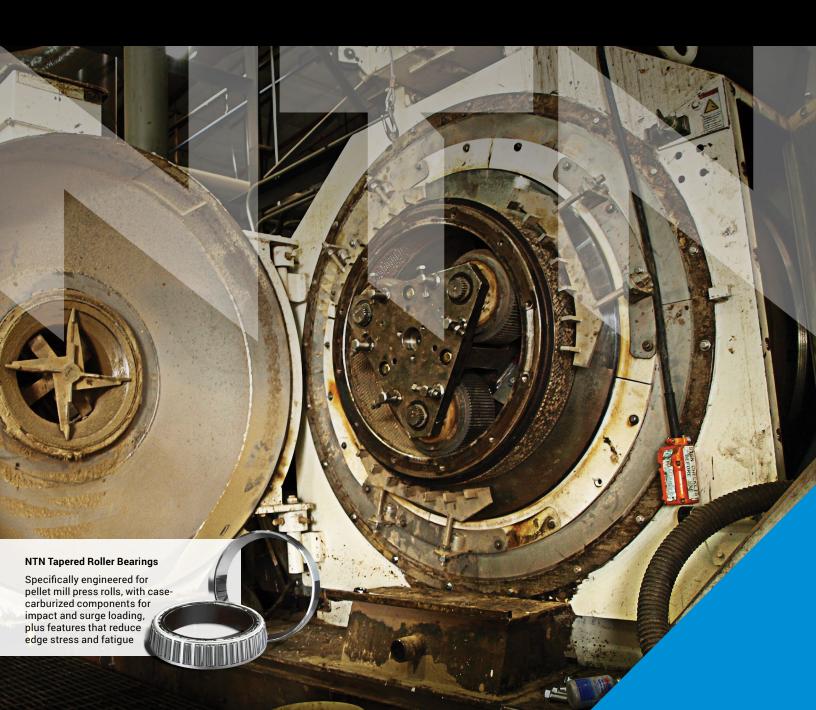

# Roll with someone you can rely on.

With your press rolls subjected to intense pressure — and the costly downtime you face when one needs adjusting or repairing — quality bearings make the difference between turning a profit or losing a fortune. That's why NTN bearings are designed to withstand the most extreme forces your machines can muster. It's also why the world's leading mills trust us for their most challenging applications.

# When the pressure's on, count on us.

Day in and day out, your bearings are under extreme pressure—almost as extreme as the pressure you're under to hit your production goals. NTN takes the load off with quick access to products through your local distributor, and experienced engineers who work on-site to assist with product selection and installation training. Whatever it takes to keep you from having to deal with unplanned downtime.