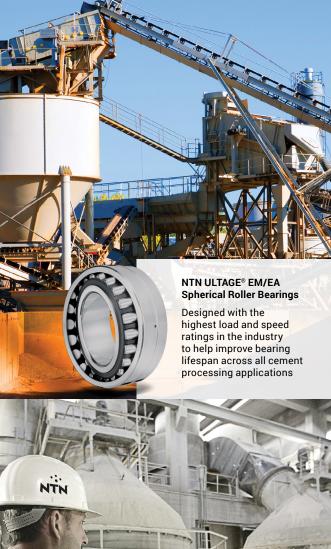

With demands for cement expected to increase by 35% over the next few years, NTN ULTAGE<sup>®</sup> bearings can help you meet those demands, **lasting up to 75% longer** than standard bearings.