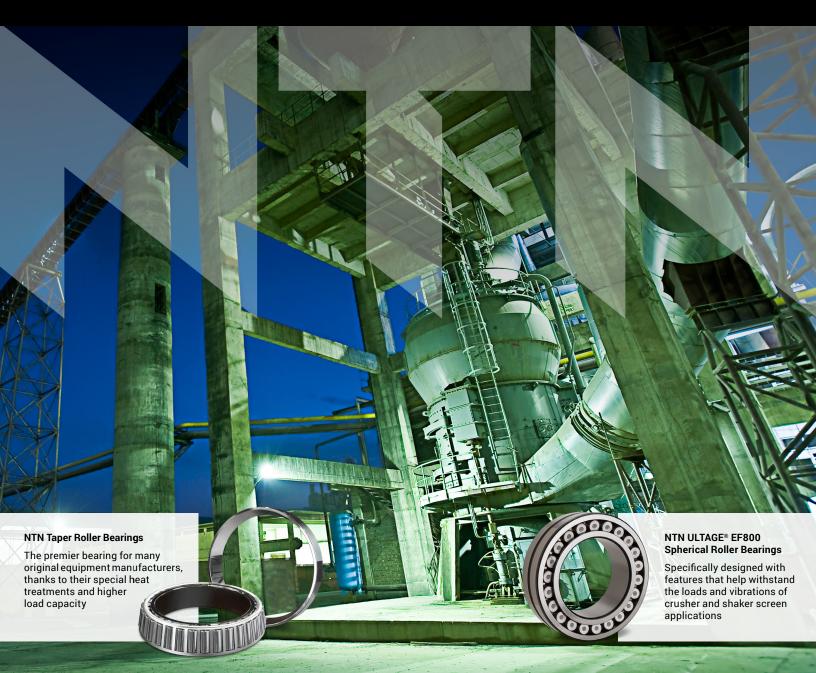

With demands for cement expected to increase by 35% over the next few years, NTN ULTAGE<sup>®</sup> bearings can help you meet those demands, **lasting up to 75% longer** than standard bearings.