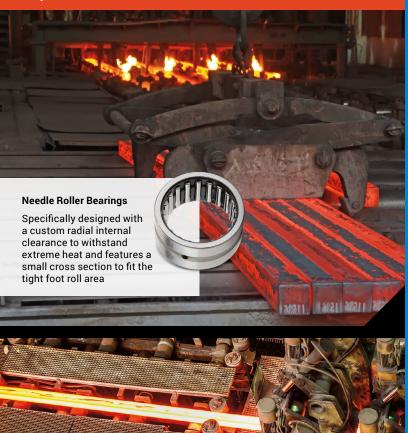

# Our products are made to withstand your worst.

Your bearings endure extreme temperatures, loads and buildup during the continuous casting process—often at low speeds without sufficient lubrication.

That creates a lot of opportunities for failure, and a single failed bearing can cost your mill up to 16 hours of production. That's why our bearings are designed by experienced engineers with a deep understanding of the stress put on your equipment. No wonder we've been trusted by a third of the continuous casting market for over 35 years.