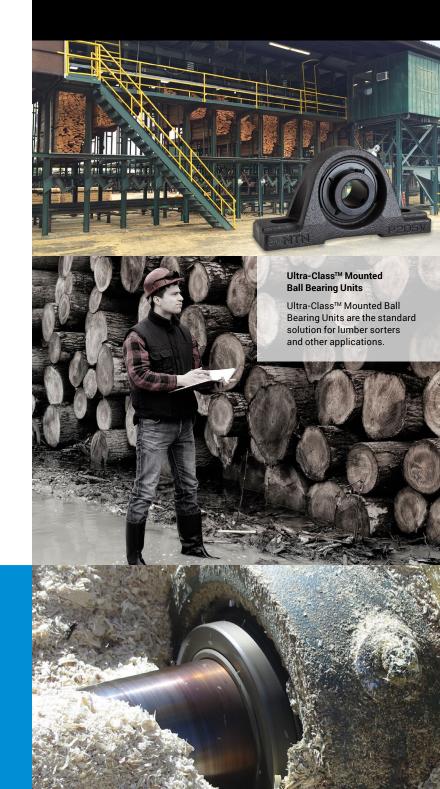

### Take your mill to the max.

To help deliver more uptime and output, NTN's heavy-duty products are built to exceed industry standards for durability in the most demanding conditions. With reliable products like NTN Ultra-Class™ Mounted Ball Bearing Units and SPAW/SPW Mounted Roller Bearing Units, you're ready to meet your mill's demanding production targets.