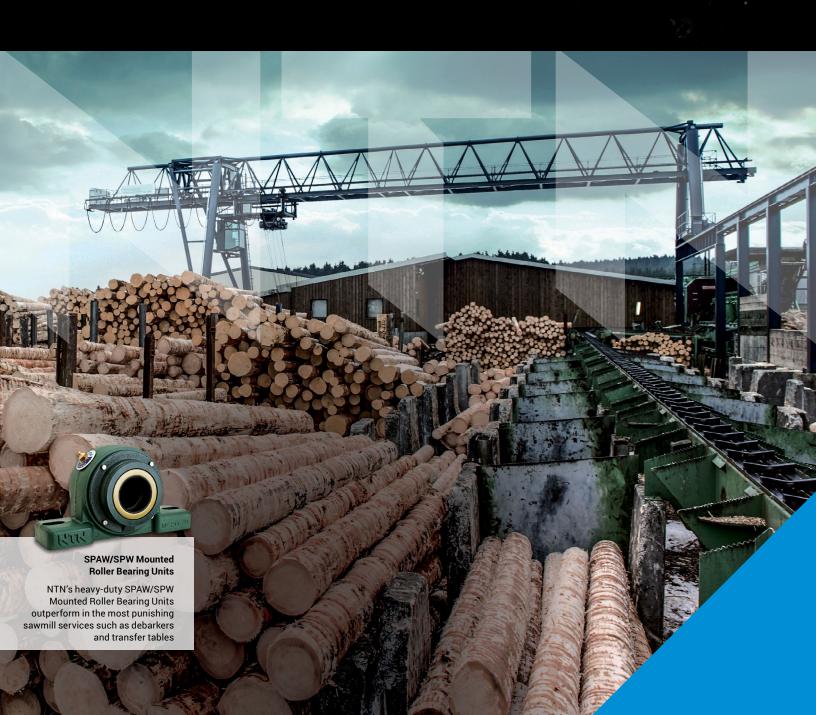

### Take your mill to the max.

To help deliver more uptime and output, NTN's heavy-duty products are built to exceed industry standards for durability in the most demanding conditions. With reliable products like NTN Ultra-Class™ Mounted Ball Bearing Units and SPAW/SPW Mounted Roller Bearing Units, you're ready to meet your mill's demanding production targets.